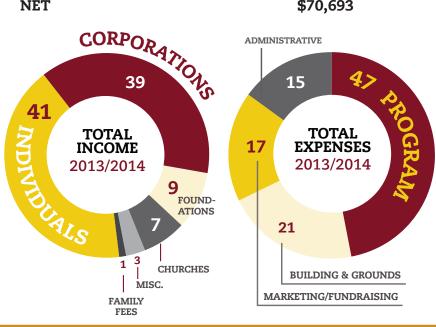

#### **INCOME**

| TOTAL        | \$1,184,697 |     |
|--------------|-------------|-----|
| Family Fees  | \$14,875    | 1%  |
| Misc. Income | \$39,307    | 3%  |
| Churches     | \$77,120    | 7%  |
| Foundations  | \$110,868   | 9%  |
| Corporations | \$454,657   | 39% |
| Individuals  | \$487,869   | 41% |

#### **EXPENSES**

| <b>Instructional and Program Expenses</b><br><i>Teacher and instructional assistant salaries, academic supplies,</i> | <b>\$522,021</b><br>classroom technology | 47% |
|----------------------------------------------------------------------------------------------------------------------|------------------------------------------|-----|
| <b>Building and Grounds</b><br>Utilities, Property Insurance, Maintenance                                            | \$234,856                                | 21% |
| Marketing and Fundraising<br>Advancement staff, publications, events                                                 | \$186,772                                | 17% |
| Administrative<br>Staff, payroll taxes, business operations                                                          | \$170,355                                | 15% |
| TOTAL                                                                                                                | \$1,114,004                              |     |
| NET                                                                                                                  | \$70,693                                 |     |